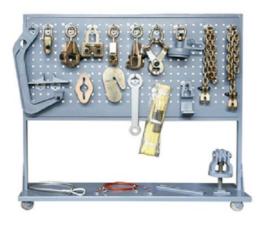

## Standard accessories

Hydraulic vertical lifting bench with self locking system

Guide Ring, make the pulling more easily

Control Box(Option)