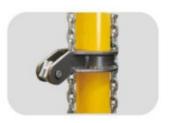

## Standard accessories

Hydraulic vertical lifting bench with self locking system

Guide Ring, make the pulling more easily

Control Box(Option)