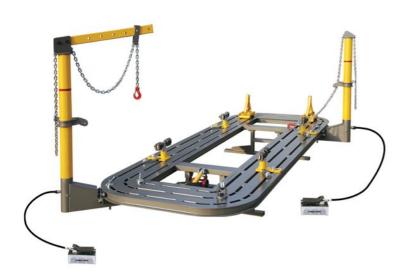

## **Specifications**

| Length             | 5200mm(5400/5600) |
|--------------------|-------------------|
| Table Width        | 2200mm            |
| Table Height       | 580mm             |
| Hydraulic Pressure | e70MPa            |
| Post Max. Tension  | ı10T              |
| Post Working Range | g360°             |
| Pulling Stroke     | 358mm             |
| Pneumatic Pressu   | re0.5-0.8Mpa      |
| Max Load           | 3500kg            |
| Weight             | 2150kg            |
|                    |                   |

- 1. The platform is made from rectangular pipe by welding. High density manganese steel makes it durable.
- 2. Double posts, 140mm of diameter, 1900mm of height can meet the pulling repair of a variety of high-tensile auto bodies.
- 3. 358mm of pulling stroke greatly improves the working efficiency.
- 4. Main clamps with measuring system can help us to locate car precisely.
- 5. Rich high-tensile pulling clamps and accessories can meet the pulling repair of autos in different shapes.
- 6. Double hydraulic systems guarantee strong power and durability.
- 7. High-precision measuring system can provide accurate and convenient operation.
- 8. Universal data of all kinds of vehicles can meet all the repairing needs.