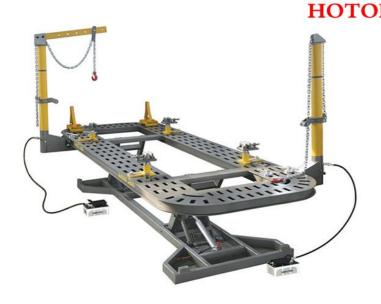

## **HOTON** Specifications

| Length5600mm(6000-6500)      |
|------------------------------|
| Table Width2100mm            |
| Table Height320-1180mm       |
| Diameter of the Post160mm    |
| Hydraulic Pressure70MPa      |
| Post Max. Tension10T         |
| Post Working Rang360°        |
| Height of the Post2050mm     |
| Pulling Stroke358mm          |
| Pneumatic Pressure0.5-0.8MPa |
| Max Load3500kg               |
| Weight2600kg                 |

## Main Feature:

- 1: Single cylinder hydraulic self-locking vertical lifting platform, can adjust from 300-1180mm according to working request. The lifting platform has machinery and hydraulic double-locking device.
- 2: Square holes type working platform which was once moulded by large-scale numerical control flame cutting. The platform has high platness and strength which has no fixation dead zone and more fast and convenient pulling.
- 3: Double tower can rotate 360° across the platform. The rolling of the unique roller makes the tower rotate more stably and flexibly. Unique tower fixation type is facility and reliaboe and without dead zone.
- 4: Screw lifting design of the universal main clamp which has unique clamp jew design, can fix and clamp the vehicle fast and stably.
- 5: High strength pulling tools, adopts alignment to almost all figurate deformation. Fiexible, convenient, and long service life.
- 6: The hydraulic system is reliable and strong. Has long service time. Can be maintenace and convenien Standard accessories

Hydraulic vertical lifting bench with self locking system

Guide Ring, make the pulling more easily

Control Box(Option)