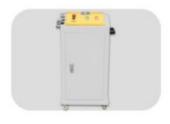

Hydraulic vertical lifting bench with self locking system

Guide Ring, make the pulling more easily

Control Box(Option)