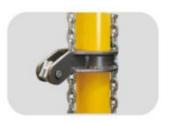

Hydraulic vertical lifting bench with self locking system

Guide Ring, make the pulling more easily

Control Box(Option)