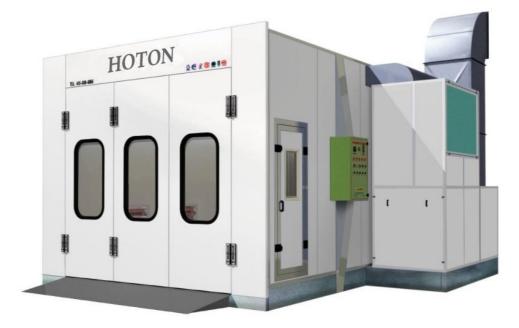

## **HCZD260 Paint-booth**

## **Product Features:**

Lamp heater, Three fan(2 INLET& 1 OUTLET),

Stainless steel base,

low threshold within one meter outside and inside,

## 2: Technical parameter

| Outside Size (mm) | 7000×5200×3370 | Front Door(mm)  | 3000(w)×260 |
|-------------------|----------------|-----------------|-------------|
| Inside Size(mm)   | 6900×3900×2650 | Total Power(km) | 10+30kv     |