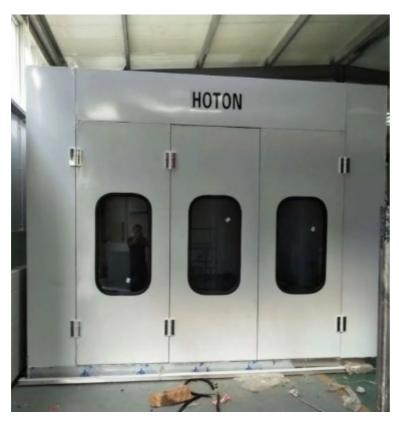

## **HCZD260 Paint-booth**

## 2: Technical parameter

| Outside Size (mm) | 7000×5200×3370 | Front Door(mm)  | 3000(w)×260 |
|-------------------|----------------|-----------------|-------------|
| Inside Size(mm)   | 6900×3900×2650 | Total Power(km) | 10+30kv     |