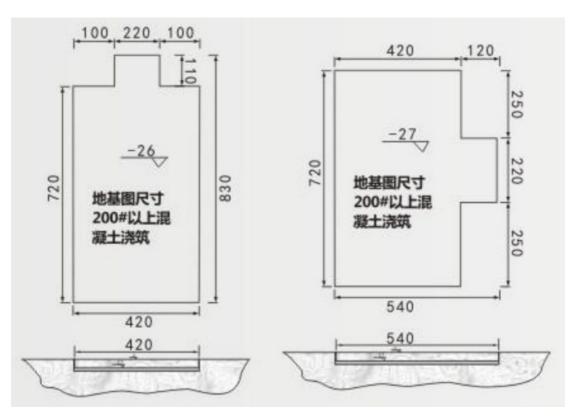

## 2: Technical parameter

| Outside Size (mm) | 7000×5200×3370 | Front Door(mm)  | 3000(w)×260 |
|-------------------|----------------|-----------------|-------------|
| Inside Size(mm)   | 6900×3900×2650 | Total Power(km) | 10+30kv     |