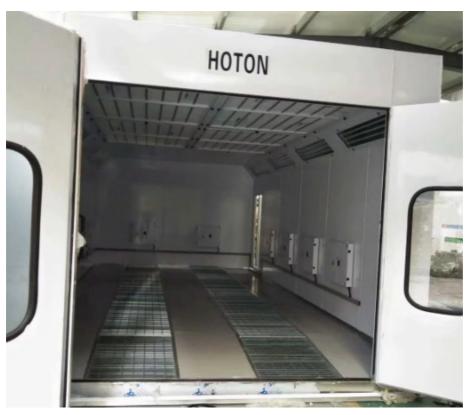

## **Product Features:**

Lamp heater, Three fan(2 INLET& 1 OUTLET),

Stainless steel base,

low threshold within one meter outside and inside,

## 3:Product Introduce:

| Cabin System              | Wallboard                                                                                                                                                                                                     | EPS (epispastics polystyrene)Colorful Steel Skin Boards 0.326mm, 50mm board Thick, Tongue & Groove Style, Compound Construction, Aluminum-alloy Frame. Anti-flame and Heat-Insulation, Galvanized steel roof panel |  |                      |  |
|---------------------------|---------------------------------------------------------------------------------------------------------------------------------------------------------------------------------------------------------------|--------------------------------------------------------------------------------------------------------------------------------------------------------------------------------------------------------------------|--|----------------------|--|
|                           | Basement                                                                                                                                                                                                      | Galvanized Steel Sheet and Square steel pipe assembling, Grid &embossed plate floor, Three embossed steel ramps.                                                                                                   |  |                      |  |
| Air Circulation<br>System | Inhaling<br>Ventilator                                                                                                                                                                                        | Blower capacity:  Power: 3  Quantity:                                                                                                                                                                              |  | Outlet Fan:4kw /1set |  |
|                           | Air Volume: 22000m³/h; Air Speed: 0.35m/s, Air Recycling times:280 times/h;                                                                                                                                   |                                                                                                                                                                                                                    |  |                      |  |
| Purification  System      | Dual Filtering Structure, The Primary Filter Can Capture Granules Larger than 10μm. Ceiling Filter Capture Granules Bigger than 4μm. Its filtering rate reaches 98%. air pressure balance gauge, TSP≤1.4mg/m³ |                                                                                                                                                                                                                    |  |                      |  |
| Heating<br>System         | Burner                                                                                                                                                                                                        | 30pc Infrared heating tube                                                                                                                                                                                         |  |                      |  |
|                           | Heat Energy Converter                                                                                                                                                                                         | SUS304 Stainless Steel heat exchanger, argon arc welding;                                                                                                                                                          |  |                      |  |
|                           | Max Temp:80° C, Heating Time:6-8min(20-50°C),                                                                                                                                                                 |                                                                                                                                                                                                                    |  |                      |  |
| Light System              | Ceiling Light: 24pcs 36w Philips Lamp; 800 Lux                                                                                                                                                                |                                                                                                                                                                                                                    |  |                      |  |
| Controlling<br>System     | Spray & Baking Switch, Light Switch, Emergency Stop, Breakdown Alarm                                                                                                                                          |                                                                                                                                                                                                                    |  |                      |  |