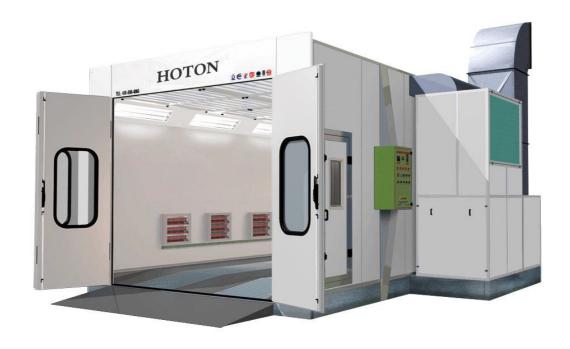

## **HCZD260 Paint-booth**

## **Product Features:**

Lamp heater, Three fan(2 INLET& 1 OUTLET),

Stainless steel base,

low threshold within one meter outside and inside,

## 2: Technical parameter

| Outside Size (mm) | 7000×5200×3370 | Front Door(mm)  | 3000(w)×260 |
|-------------------|----------------|-----------------|-------------|
| Inside Size(mm)   | 6900×3900×2650 | Total Power(km) | 10+30kv     |