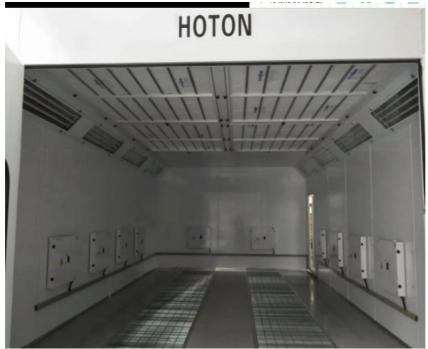

## **Product Features:**

Lamp heater, Three fan(2 INLET& 1 OUTLET),

Stainless steel base,

low threshold within one meter outside and inside,

## 3:Product Introduce:

| Cabin System              | Wallboard                                                                                                                                                                                                     | EPS (epispastics polystyrene)Colorful Steel Skin Boards 0.326mm, 50mm board Thick, Tongue & Groove Style, Compound Construction, Aluminum-alloy Frame. Anti-flame and Heat-Insulation, Galvanized steel roof panel |  |                      |  |
|---------------------------|---------------------------------------------------------------------------------------------------------------------------------------------------------------------------------------------------------------|--------------------------------------------------------------------------------------------------------------------------------------------------------------------------------------------------------------------|--|----------------------|--|
|                           | Basement                                                                                                                                                                                                      | Galvanized Steel Sheet and Square steel pipe assembling, Grid &embossed plate floor, Three embossed steel ramps.                                                                                                   |  |                      |  |
| Air Circulation<br>System | Inhaling<br>Ventilator                                                                                                                                                                                        | Blower capacity:  Power: 3  Quantity:                                                                                                                                                                              |  | Outlet Fan:4kw /1set |  |
|                           | Air Volume: 22000m³/h; Air Speed: 0.35m/s, Air Recycling times:280 times/h;                                                                                                                                   |                                                                                                                                                                                                                    |  |                      |  |
| Purification  System      | Dual Filtering Structure, The Primary Filter Can Capture Granules Larger than 10μm. Ceiling Filter Capture Granules Bigger than 4μm. Its filtering rate reaches 98%. air pressure balance gauge, TSP≤1.4mg/m³ |                                                                                                                                                                                                                    |  |                      |  |
| Heating<br>System         | Burner                                                                                                                                                                                                        | 30pc Infrared heating tube                                                                                                                                                                                         |  |                      |  |
|                           | Heat Energy Converter                                                                                                                                                                                         | SUS304 Stainless Steel heat exchanger, argon arc welding;                                                                                                                                                          |  |                      |  |
|                           | Max Temp:80° C, Heating Time:6-8min(20-50°C),                                                                                                                                                                 |                                                                                                                                                                                                                    |  |                      |  |
| Light System              | Ceiling Light: 24pcs 36w Philips Lamp; 800 Lux                                                                                                                                                                |                                                                                                                                                                                                                    |  |                      |  |
| Controlling<br>System     | Spray & Baking Switch, Light Switch, Emergency Stop, Breakdown Alarm                                                                                                                                          |                                                                                                                                                                                                                    |  |                      |  |