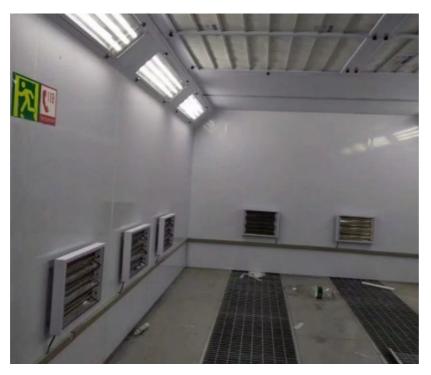

## **Product Features:**

Lamp heater, Three fan(2 INLET& 1 OUTLET),

Stainless steel base,

low threshold within one meter outside and inside,

## 3:Product Introduce:

| Cabin System              | Wallboard                                                                                                                                                                                                     | EPS (epispastics polystyrene)Colorful Steel Skin Boards 0.326mm, 50mm board Thick, Tongue & Groove Style, Compound Construction, Aluminum-alloy Frame. Anti-flame and Heat-Insulation, Galvanized steel roof panel |  |                      |  |
|---------------------------|---------------------------------------------------------------------------------------------------------------------------------------------------------------------------------------------------------------|--------------------------------------------------------------------------------------------------------------------------------------------------------------------------------------------------------------------|--|----------------------|--|
|                           | Basement                                                                                                                                                                                                      | Galvanized Steel Sheet and Square steel pipe assembling, Grid &embossed plate floor, Three embossed steel ramps.                                                                                                   |  |                      |  |
| Air Circulation<br>System | Inhaling<br>Ventilator                                                                                                                                                                                        | Blower capacity:  Power: 3  Quantity:                                                                                                                                                                              |  | Outlet Fan:4kw /1set |  |
|                           | Air Volume: 22000m³/h; Air Speed: 0.35m/s, Air Recycling times:280 times/h;                                                                                                                                   |                                                                                                                                                                                                                    |  |                      |  |
| Purification  System      | Dual Filtering Structure, The Primary Filter Can Capture Granules Larger than 10μm. Ceiling Filter Capture Granules Bigger than 4μm. Its filtering rate reaches 98%. air pressure balance gauge, TSP≤1.4mg/m³ |                                                                                                                                                                                                                    |  |                      |  |
| Heating<br>System         | Burner                                                                                                                                                                                                        | 30pc Infrared heating tube                                                                                                                                                                                         |  |                      |  |
|                           | Heat Energy Converter                                                                                                                                                                                         | SUS304 Stainless Steel heat exchanger, argon arc welding;                                                                                                                                                          |  |                      |  |
|                           | Max Temp:80° C, Heating Time:6-8min(20-50°C),                                                                                                                                                                 |                                                                                                                                                                                                                    |  |                      |  |
| Light System              | Ceiling Light: 24pcs 36w Philips Lamp; 800 Lux                                                                                                                                                                |                                                                                                                                                                                                                    |  |                      |  |
| Controlling<br>System     | Spray & Baking Switch, Light Switch, Emergency Stop, Breakdown Alarm                                                                                                                                          |                                                                                                                                                                                                                    |  |                      |  |