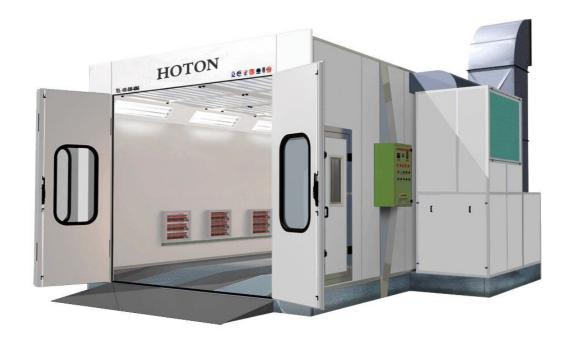

## **HCZD260C Paint-booth**

## **Product Features:**

Lamp heater, Two fan(2 Inlet no Outlet),

Stainless steel base,

low threshold within one meter outside and inside,

## 3:Product Introduce:

| Cabin System           | Wallboard                                                                                                                                                                                                     | EPS (epispastics polystyrene)Colorful Steel Skin Boards 0.326mm, 50mm rd Thick, Tongue & Groove Style, Compound Construction, Aluminum-alloy Frame. Anti-flame and Heat-Insulation, Galvanized steel roof panel |               |  |
|------------------------|---------------------------------------------------------------------------------------------------------------------------------------------------------------------------------------------------------------|-----------------------------------------------------------------------------------------------------------------------------------------------------------------------------------------------------------------|---------------|--|
|                        | Basement                                                                                                                                                                                                      | Galvanized Steel Sheet and Square steel pipe assembling, Grid & embossed plate floor, Three embossed steel ramps.                                                                                               |               |  |
| Air Circulation System | Inhaling<br>Ventilator                                                                                                                                                                                        | Blower capacity: 22000m <sup>3</sup> / Power: 3kw/set  Quantity: 2 sets                                                                                                                                         | Outlet Fan:no |  |
|                        | Air Volume: 22000m³/h; Air Speed: 0.35m/s, Air Recycling times:280 times/h;                                                                                                                                   |                                                                                                                                                                                                                 |               |  |
| Purification  System   | Dual Filtering Structure, The Primary Filter Can Capture Granules Larger than 10μm. Ceiling Filter Capture Granules Bigger than 4μm. Its filtering rate reaches 98%. air pressure balance gauge, TSP≤1.4mg/m³ |                                                                                                                                                                                                                 |               |  |
| Heating<br>System      | Burner                                                                                                                                                                                                        | 30pc Infrared heating tube                                                                                                                                                                                      |               |  |
|                        | Heat Energy Converter                                                                                                                                                                                         | SUS304 Stainless Steel heat exchanger, argon arc welding;                                                                                                                                                       |               |  |
|                        | Max Temp:80° C, Heating Time:6-8min(20-50°C),                                                                                                                                                                 |                                                                                                                                                                                                                 |               |  |
| Light System           | Ceiling Light: 24pcs 36w Philips Lamp; 800 Lux                                                                                                                                                                |                                                                                                                                                                                                                 |               |  |
| Controlling<br>System  | Spray & Baking Switch, Light Switch, Emergency Stop, Breakdown Alarm                                                                                                                                          |                                                                                                                                                                                                                 |               |  |