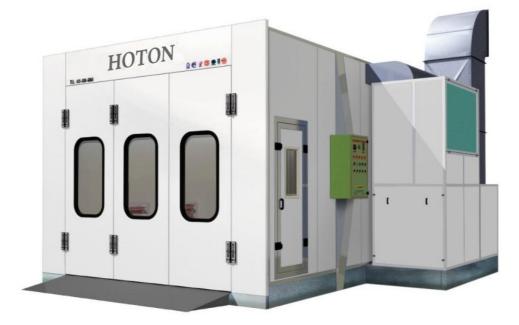

## **HCZD260C Paint-booth**

## **Product Features:**

Lamp heater, Two fan(2 Inlet no Outlet),

Stainless steel base,

low threshold within one meter outside and inside,

## 3:Product Introduce:

| Cabin System           | Wallboard                                                                                                                                                                                                     | EPS (epispastics polystyrene)Colorful Steel Skin Boards 0.326mm, 50mm rd Thick, Tongue & Groove Style, Compound Construction, Aluminum-alloy Frame. Anti-flame and Heat-Insulation, Galvanized steel roof panel |               |  |
|------------------------|---------------------------------------------------------------------------------------------------------------------------------------------------------------------------------------------------------------|-----------------------------------------------------------------------------------------------------------------------------------------------------------------------------------------------------------------|---------------|--|
|                        | Basement                                                                                                                                                                                                      | Galvanized Steel Sheet and Square steel pipe assembling, Grid & embossed plate floor, Three embossed steel ramps.                                                                                               |               |  |
| Air Circulation System | Inhaling<br>Ventilator                                                                                                                                                                                        | Blower capacity: 22000m <sup>3</sup> / Power: 3kw/set  Quantity: 2 sets                                                                                                                                         | Outlet Fan:no |  |
|                        | Air Volume: 22000m³/h; Air Speed: 0.35m/s, Air Recycling times:280 times/h;                                                                                                                                   |                                                                                                                                                                                                                 |               |  |
| Purification  System   | Dual Filtering Structure, The Primary Filter Can Capture Granules Larger than 10μm. Ceiling Filter Capture Granules Bigger than 4μm. Its filtering rate reaches 98%. air pressure balance gauge, TSP≤1.4mg/m³ |                                                                                                                                                                                                                 |               |  |
| Heating<br>System      | Burner                                                                                                                                                                                                        | 30pc Infrared heating tube                                                                                                                                                                                      |               |  |
|                        | Heat Energy Converter                                                                                                                                                                                         | SUS304 Stainless Steel heat exchanger, argon arc welding;                                                                                                                                                       |               |  |
|                        | Max Temp:80° C, Heating Time:6-8min(20-50°C),                                                                                                                                                                 |                                                                                                                                                                                                                 |               |  |
| Light System           | Ceiling Light: 24pcs 36w Philips Lamp; 800 Lux                                                                                                                                                                |                                                                                                                                                                                                                 |               |  |
| Controlling<br>System  | Spray & Baking Switch, Light Switch, Emergency Stop, Breakdown Alarm                                                                                                                                          |                                                                                                                                                                                                                 |               |  |