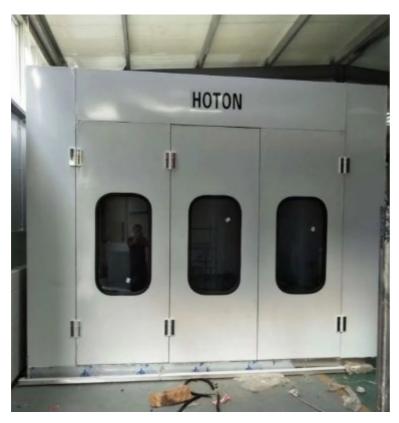

## **HCZD260C Paint-booth**

## 2: Technical parameter

| Outside Size (mm) | 7000×5200×3370 | Front Door(mm)  | 3000(w)×260 |
|-------------------|----------------|-----------------|-------------|
| Inside Size(mm)   | 6900×3900×2650 | Total Power(km) | 10+30kv     |