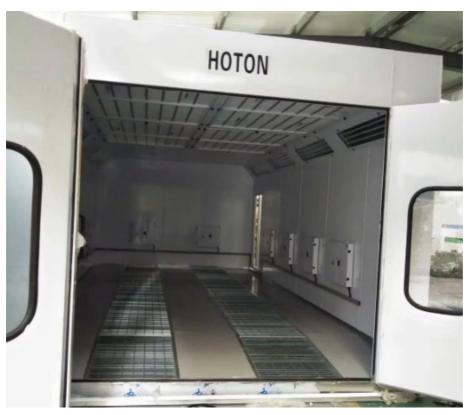

## 3:Product Introduce:

| Cabin System           | Wallboard                                                                                                                                                                                                     | EPS (epispastics polystyrene)Colorful Steel Skin Boards 0.326mm, 50mm rd Thick, Tongue & Groove Style, Compound Construction, Aluminum-alloy Frame. Anti-flame and Heat-Insulation, Galvanized steel roof panel |               |  |
|------------------------|---------------------------------------------------------------------------------------------------------------------------------------------------------------------------------------------------------------|-----------------------------------------------------------------------------------------------------------------------------------------------------------------------------------------------------------------|---------------|--|
|                        | Basement                                                                                                                                                                                                      | Galvanized Steel Sheet and Square steel pipe assembling, Grid & embossed plate floor, Three embossed steel ramps.                                                                                               |               |  |
| Air Circulation System | Inhaling<br>Ventilator                                                                                                                                                                                        | Blower capacity: 22000m <sup>3</sup> / Power: 3kw/set  Quantity: 2 sets                                                                                                                                         | Outlet Fan:no |  |
|                        | Air Volume: 22000m³/h; Air Speed: 0.35m/s, Air Recycling times:280 times/h;                                                                                                                                   |                                                                                                                                                                                                                 |               |  |
| Purification  System   | Dual Filtering Structure, The Primary Filter Can Capture Granules Larger than 10μm. Ceiling Filter Capture Granules Bigger than 4μm. Its filtering rate reaches 98%. air pressure balance gauge, TSP≤1.4mg/m³ |                                                                                                                                                                                                                 |               |  |
| Heating<br>System      | Burner                                                                                                                                                                                                        | 30pc Infrared heating tube                                                                                                                                                                                      |               |  |
|                        | Heat Energy Converter                                                                                                                                                                                         | SUS304 Stainless Steel heat exchanger, argon arc welding;                                                                                                                                                       |               |  |
|                        | Max Temp:80° C, Heating Time:6-8min(20-50°C),                                                                                                                                                                 |                                                                                                                                                                                                                 |               |  |
| Light System           | Ceiling Light: 24pcs 36w Philips Lamp; 800 Lux                                                                                                                                                                |                                                                                                                                                                                                                 |               |  |
| Controlling<br>System  | Spray & Baking Switch, Light Switch, Emergency Stop, Breakdown Alarm                                                                                                                                          |                                                                                                                                                                                                                 |               |  |