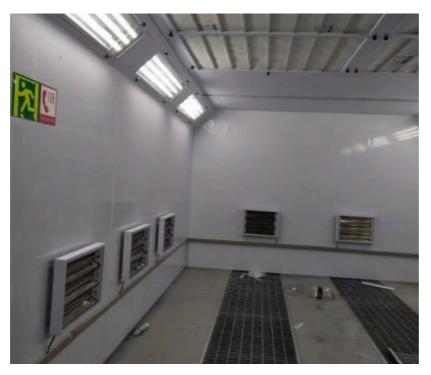

## **Product Features:**

Lamp heater, Two fan(2 Inlet no Outlet),

Stainless steel base,

low threshold within one meter outside and inside,

## 3:Product Introduce:

| Cabin System           | Wallboard                                                                                                                                                                                                     | EPS (epispastics polystyrene)Colorful Steel Skin Boards 0.326mm, 50mm rd Thick, Tongue & Groove Style, Compound Construction, Aluminum-alloy Frame. Anti-flame and Heat-Insulation, Galvanized steel roof panel |               |  |
|------------------------|---------------------------------------------------------------------------------------------------------------------------------------------------------------------------------------------------------------|-----------------------------------------------------------------------------------------------------------------------------------------------------------------------------------------------------------------|---------------|--|
|                        | Basement                                                                                                                                                                                                      | Galvanized Steel Sheet and Square steel pipe assembling, Grid & embossed plate floor, Three embossed steel ramps.                                                                                               |               |  |
| Air Circulation System | Inhaling<br>Ventilator                                                                                                                                                                                        | Blower capacity: 22000m <sup>3</sup> / Power: 3kw/set  Quantity: 2 sets                                                                                                                                         | Outlet Fan:no |  |
|                        | Air Volume: 22000m³/h; Air Speed: 0.35m/s, Air Recycling times:280 times/h;                                                                                                                                   |                                                                                                                                                                                                                 |               |  |
| Purification  System   | Dual Filtering Structure, The Primary Filter Can Capture Granules Larger than 10μm. Ceiling Filter Capture Granules Bigger than 4μm. Its filtering rate reaches 98%. air pressure balance gauge, TSP≤1.4mg/m³ |                                                                                                                                                                                                                 |               |  |
| Heating<br>System      | Burner                                                                                                                                                                                                        | 30pc Infrared heating tube                                                                                                                                                                                      |               |  |
|                        | Heat Energy Converter                                                                                                                                                                                         | SUS304 Stainless Steel heat exchanger, argon arc welding;                                                                                                                                                       |               |  |
|                        | Max Temp:80° C, Heating Time:6-8min(20-50°C),                                                                                                                                                                 |                                                                                                                                                                                                                 |               |  |
| Light System           | Ceiling Light: 24pcs 36w Philips Lamp; 800 Lux                                                                                                                                                                |                                                                                                                                                                                                                 |               |  |
| Controlling<br>System  | Spray & Baking Switch, Light Switch, Emergency Stop, Breakdown Alarm                                                                                                                                          |                                                                                                                                                                                                                 |               |  |