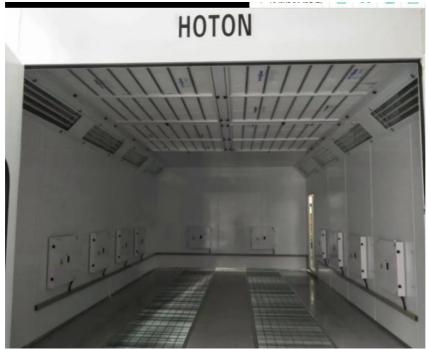

## 3:Product Introduce:

| Cabin System           | Wallboard                                                                                                                                                                                                     | EPS (epispastics polystyrene)Colorful Steel Skin Boards 0.326mm, 50mm rd Thick, Tongue & Groove Style, Compound Construction, Aluminum-alloy Frame. Anti-flame and Heat-Insulation, Galvanized steel roof panel |               |  |
|------------------------|---------------------------------------------------------------------------------------------------------------------------------------------------------------------------------------------------------------|-----------------------------------------------------------------------------------------------------------------------------------------------------------------------------------------------------------------|---------------|--|
|                        | Basement                                                                                                                                                                                                      | Galvanized Steel Sheet and Square steel pipe assembling, Grid & embossed plate floor, Three embossed steel ramps.                                                                                               |               |  |
| Air Circulation System | Inhaling<br>Ventilator                                                                                                                                                                                        | Blower capacity: 22000m <sup>3</sup> / Power: 3kw/set  Quantity: 2 sets                                                                                                                                         | Outlet Fan:no |  |
|                        | Air Volume: 22000m³/h; Air Speed: 0.35m/s, Air Recycling times:280 times/h;                                                                                                                                   |                                                                                                                                                                                                                 |               |  |
| Purification  System   | Dual Filtering Structure, The Primary Filter Can Capture Granules Larger than 10μm. Ceiling Filter Capture Granules Bigger than 4μm. Its filtering rate reaches 98%. air pressure balance gauge, TSP≤1.4mg/m³ |                                                                                                                                                                                                                 |               |  |
| Heating<br>System      | Burner                                                                                                                                                                                                        | 30pc Infrared heating tube                                                                                                                                                                                      |               |  |
|                        | Heat Energy Converter                                                                                                                                                                                         | SUS304 Stainless Steel heat exchanger, argon arc welding;                                                                                                                                                       |               |  |
|                        | Max Temp:80° C, Heating Time:6-8min(20-50°C),                                                                                                                                                                 |                                                                                                                                                                                                                 |               |  |
| Light System           | Ceiling Light: 24pcs 36w Philips Lamp; 800 Lux                                                                                                                                                                |                                                                                                                                                                                                                 |               |  |
| Controlling<br>System  | Spray & Baking Switch, Light Switch, Emergency Stop, Breakdown Alarm                                                                                                                                          |                                                                                                                                                                                                                 |               |  |