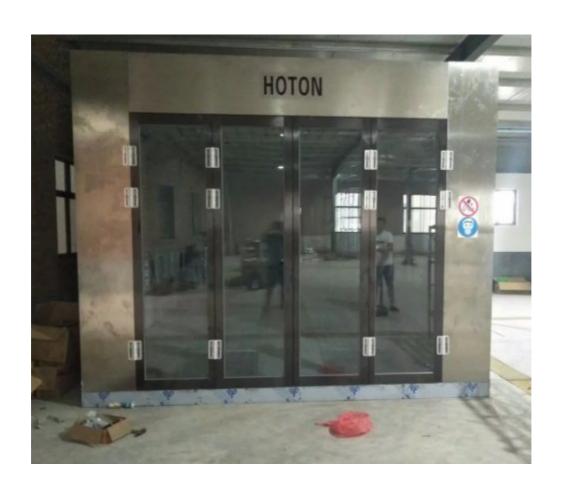

## **ZD300 Stainless Door Paint-booth**

**Product Name: Stainless Door Paintingbooth** 

**Product Type: ZD300** 

Product Features: Lamp heater, Three fan (2 INLET 1 OUTLET), Stainless steel base and Door, low threshold within one meter outside and inside, LED lamp.

## Installation case: