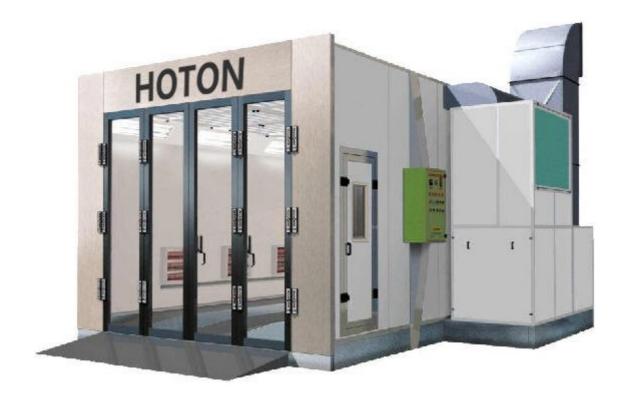

## **ZD300 Stainless Door Paint-booth**

**Product Name: Stainless Door Paintingbooth** 

**Product Type: ZD300** 

Product Features: Lamp heater, Three fan (2 INLET 1 OUTLET), Stainless steel base and Door, low threshold within one meter outside and inside, LED lamp.

## **Product Introduce:**

| Cabin System    | Wallboard | EPS (epispastics polystyrene)Colorful Steel Skin Boards 0.376mm, 50mm    |  |  |
|-----------------|-----------|--------------------------------------------------------------------------|--|--|
|                 |           | Thick, Tongue & Groove Style, Compound Construction, Aluminum-alloy      |  |  |
|                 |           | Frame. Anti-flame and Heat-Insulation, Galvanized steel roof panel       |  |  |
|                 | Basement  | Galvanized Steel Sheet and Square steel pipe assembling, Grid &embossed  |  |  |
|                 |           | plate floor, Three embossed steel ramps., Use Stainless steel&Glass Door |  |  |
|                 | Main Door | Use Stainless steel&Glass Door                                           |  |  |
| Air Circulation | Inhaling  | Blower capacity: 22000m³/h Outlet Fan:4kw /1set                          |  |  |