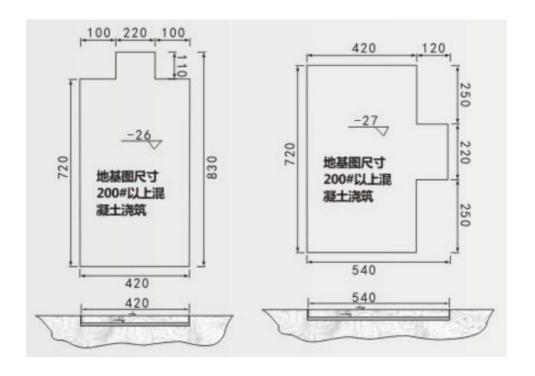

## **Product Introduce:**

| Cabin System    | Wallboard | EPS (epispastics polystyrene)Colorful Steel Skin Boards 0.376mm, 50mm    |  |  |
|-----------------|-----------|--------------------------------------------------------------------------|--|--|
|                 |           | Thick, Tongue & Groove Style, Compound Construction, Aluminum-alloy      |  |  |
|                 |           | Frame. Anti-flame and Heat-Insulation, Galvanized steel roof panel       |  |  |
|                 | Basement  | Galvanized Steel Sheet and Square steel pipe assembling, Grid &embossed  |  |  |
|                 |           | plate floor, Three embossed steel ramps., Use Stainless steel&Glass Door |  |  |
|                 | Main Door | Use Stainless steel&Glass Door                                           |  |  |
| Air Circulation | Inhaling  | Blower capacity: 22000m³/h Outlet Fan:4kw /1set                          |  |  |