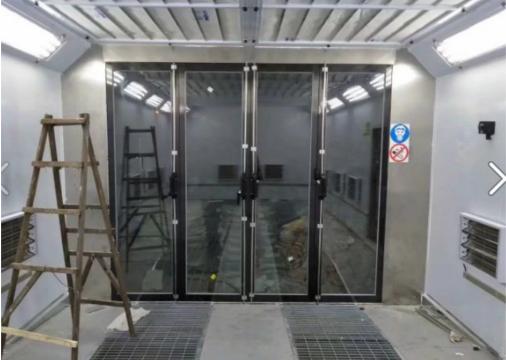

| Max Temp:80° C, Heating Time:6-8min(20-50°C),                                              |                                                           |         |  |  |  |
| Light System         | Ceiling Light: 24pcs 36w Philips Lamp; 800 Lux                                             |                                                           |         |  |  |  |
| Controlling          | Spray & Baking Switch, Light Switch, Emergency Stop, Breakdown Alarm                       |                                                           |         |  |  |  |
| System               |                                                                                            |                                                           |         |  |  |  |

## Installation case: