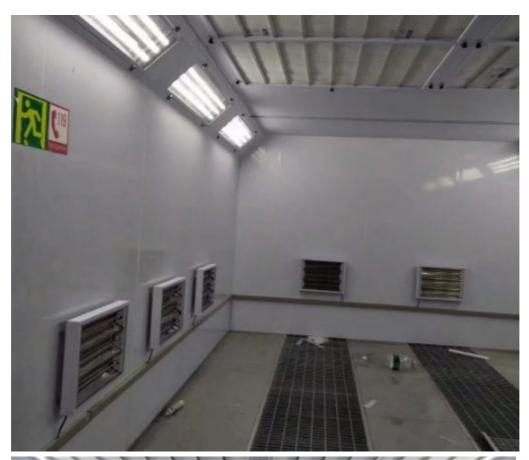

| Max Temp:80° C, Heating Time:6-8min(20-50°C),                                              |                                                           |         |  |  |  |
| Light System         | Ceiling Light: 24pcs 36w Philips Lamp; 800 Lux                                             |                                                           |         |  |  |  |
| Controlling          | Spray & Baking Switch, Light Switch, Emergency Stop, Breakdown Alarm                       |                                                           |         |  |  |  |
| System               |                                                                                            |                                                           |         |  |  |  |

## Installation case: