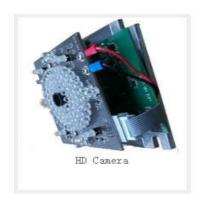

Thread: Range 1,800mm, Accuracy ± 1mm

Wheelbase: Range 3,500mm, Accuracy  $\pm 2$ mm

Features:

www.cnautoequipment.com :086-21-59159353

- 1, Computer calcutale four wheel alignment data through 3D digital signals, target boards fixed on 4 wheels by 2 speedy&high-accuracy digital dynamic carmeras;
- 2, The four target boards only have detector imagin, w/o electronic parts and connection, reduce fault greatly;
- 3, Only lift one time, or push the car, eccentric compensation could be achieved, improve measuring speed very much;
- 4, No need calibration before use, because the machines were calibrated very well before delivery;
- 5, 3D animation guides technicians how to adjust;
- 6, Steering wheel reset function ensures the steering wheel keep straight without adjusting set back or thrust angle;
- 7, Optional wheelbase and tread measurement fuction, technicians know the chassis condition much better;
- 8, Quick searching the four wheel alignment data, and upgrade database by free permanently;
- 9, English / Chinese version.