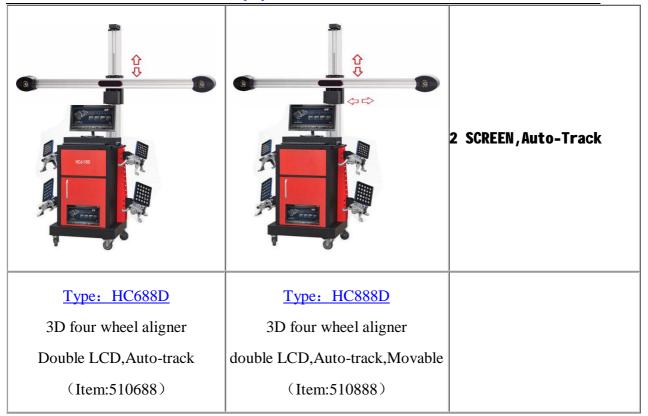

#### **HOTON Aligner series**

| S Outro                     |                       |                       |
|-----------------------------|-----------------------|-----------------------|
| Type: HC808B                | Type: HC508B          | Type: HC518B          |
| 3D four wheel aligner       | 3D four wheel aligner | 3D four wheel aligner |
| Fixed no print              | Fixed no print        | Fixed with box print  |
| (Item:510808)               | (Item:510508)         | (Item:510518)         |
| II: left&right Movable      |                       |                       |
|                             |                       |                       |
| Type: HC538B                |                       |                       |
| 3D four wheel aligner       |                       |                       |
| Movable                     |                       |                       |
| (Item:510538)               |                       |                       |
| III: Manual-Track(any lift) |                       |                       |

www.cnautoequipment.com:086-21-59159353

| HOTON  Any lifter availbale                                                     | HOTON  Any lifter availbale                                                                             | HOTON  Any lifter availbale                                                          |
|---------------------------------------------------------------------------------|---------------------------------------------------------------------------------------------------------|--------------------------------------------------------------------------------------|
| Type: HC568B  3D four wheel aligner  Manual-track  (Item:510568)  HOTON         | Type: HC588B  3D four wheel aligner  Manual-track, Movable  (Item: 510588)  HOTON  Any lifter availbale | Type: HC568B+low lifter 3D four wheel aligner Manual-track \$3500 (Item:510568+lift) |
| Type: HC618D  3D four wheel aligner  Double Screen, Manual-track  (Item:510618) | Type: HC638D  3D four wheel aligner,  Double  Screen,Manual-track,Movable  (Item:510638)                |                                                                                      |