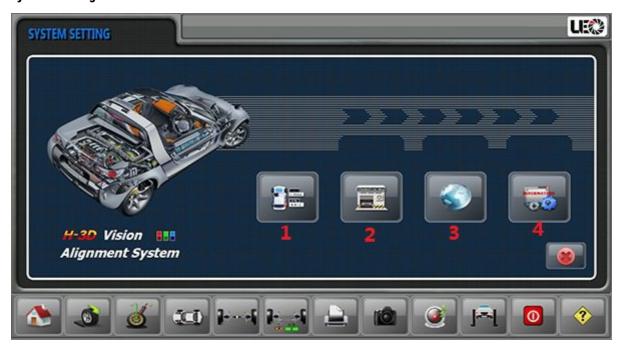

#### **System Settings**

- 1. Unit Setting;
- 2. The information of the workshop
- 3. Multi-language selection;
- 4. System Information.

From this picture the technician can tell you if the cameras are working properly, if the communication between the camera and the computer is OK. It can also tell you if the target is clean by check the dots the camera have been captured. For the auto tracking aligner, in this screen, we can control the