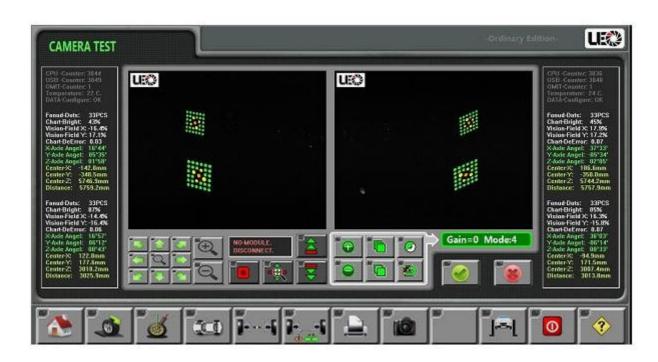

#### **System Settings**

- 1. Unit Setting;
- 2. The information of the workshop
- 3. Multi-language selection;
- 4. System Information.

From this picture the technician can tell you if the cameras are working properly, if the communication between the camera and the computer is OK. It can also tell you if the target is clean by check the dots the camera have been captured. For the auto tracking aligner, in this screen, we can control the

www.cnautoequipment.com :086-21-59159353

camera beam to move up and down step by step. For the more, it can also tell you the distance between the camera and the targets.