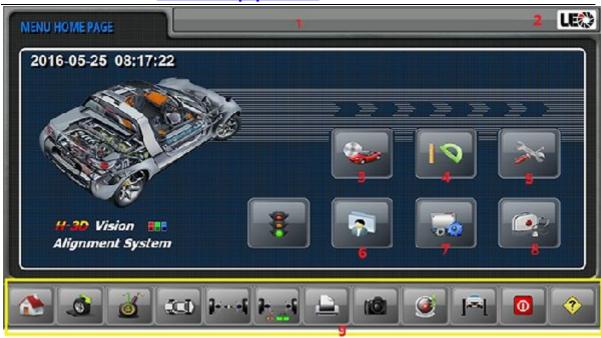

greatly;
- 3, Only lift one time, or push the car, eccentric compensation could be achieved, improve measuring speed very much;
- 4, No need calibration before use, because the machines were calibrated very well before delivery;
- 5, 3D animation guides technicians how to adjust;
- 6, Steering wheel reset function ensures the steering wheel keep straight without adjusting set back or thrust angle;
- 7, Optional wheelbase and tread measurement fuction, technicians know the chassis condition much better;
- 8, Quick searching the four wheel alignment data, and upgrade database by free permanently;
- 9, English / Chinese version.

Packing Information:

packing material: polywood box OR carton box

strong and convenient to export transport

Main Menu

www.cnautoequipment.com :086-21-59159353



- 1. The name of the workshop;
- 2. The logo of the aligner producer;
- 3. Select vehicle specification;
- 4. Measurement menu including four wheel or two wheel alignment, chassis parameter measurement, and raising adjustment;
- 5. Adjustment Menu including rear wheel adjustment and front wheel adjustment;
- 6. Customer Information;
- 7. System Setting;
- 8. System Maintenance;
- 9. System short key including main menu, wheel alignment, data screen, rear wheel adjustment, front wheel adjustment, printer, camera viewer, screen saver, vehicle driving guidance, exit the software and help document.

www.cnautoequipment.com :086-21-59159353

#### **System Settings**



- 1. Unit Setting;
- 2. The information of the workshop
- 3. Multi-language selection;
- 4. System Information.



From this