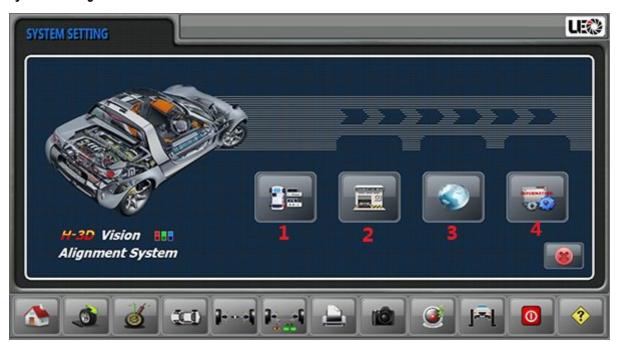

#### **System Settings**

- 1. Unit Setting;
- 2. The information of the workshop
- 3. Multi-language selection;
- 4. System Information.