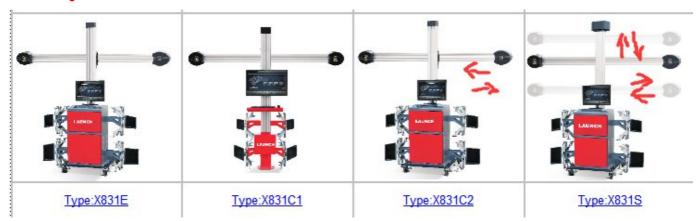

## Shanghai HOTON Autoequipment CO., LTD

www.cnautoequipment.com :086-21-59159353

#### **LAUNCH Aligner series**



### Professional, Reliable, Affordable

Measuring parameter:

Display accuracy: Range - , Accuracy 1/0.01°/0.1mm

Camber: Range  $\pm 10^{\circ}$ , Accuracy  $\pm 2'$ 

Caster: Range  $\pm 20^{\circ}$ , Accuracy  $\pm 6'$ 

K.P.I.: Range  $\pm 20^{\circ}$ , Accuracy  $\pm 6'$ 

Toe-in: Range  $\pm 20^{\circ}$ , Accuracy  $\pm 2'$ 

Set back: Range  $\pm 5^{\circ}$ , Accuracy  $\pm 2'$ 

Thrust angle: Range  $\pm 5^{\circ}$ , Accuracy  $\pm 2'$ 

Thread: Range 1,800mm, Accuracy ± 1mm

Wheelbase: Range 3,500mm, Accuracy  $\pm 2$ mm

#### Features:

- 1, Computer calcutale four wheel alignment data through 3D digital signals, target boards fixed on 4 wheels by 2 speedy&high-accuracy digital dynamic carmeras;
- 2, The four target boards only have detector imagin, w/o electronic parts and con