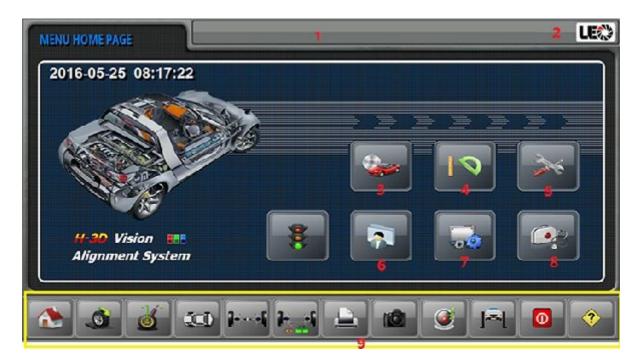

#### Main Menu

- 1. The name of the workshop;
- 2. The logo of the aligner producer;
- 3. Select vehicle specification;
- 4. Measurement menu including four wheel or two wheel alignment, chassis parameter measurement, and

### raising adjustment;

- 5. Adjustment Menu including rear wheel adjustment and front wheel adjustment;
- 6. Customer Information;
- 7. System Setting;
- 8. System Maintenance;
- 9. System short key including main menu, wheel alignment, data screen, rear wheel adjustment, front wheel adjustment, printer, camera viewer, screen saver, vehicle driving guidance, exit the software and help document.