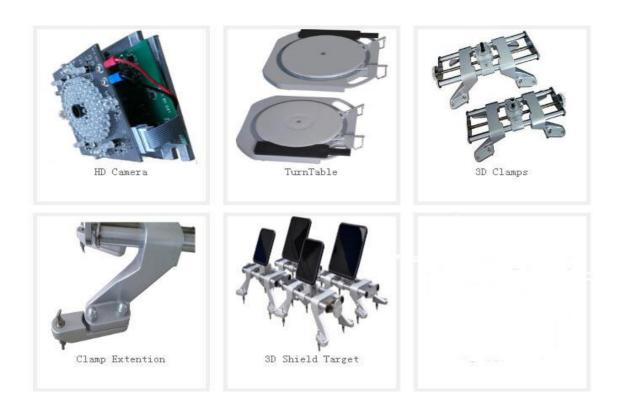

#### Features:

- 1, Computer calcutale four wheel alignment data through 3D digital signals, target boards fixed on 4 wheels by 2 speedy&high-accuracy digital dynamic carmeras;
- 2, The four target boards only have detector imagin, w/o electronic parts and connection, reduce fault greatly;
- 3, Only lift one time, or push the car, eccentric compensation could be achieved, improve measuring speed very much;