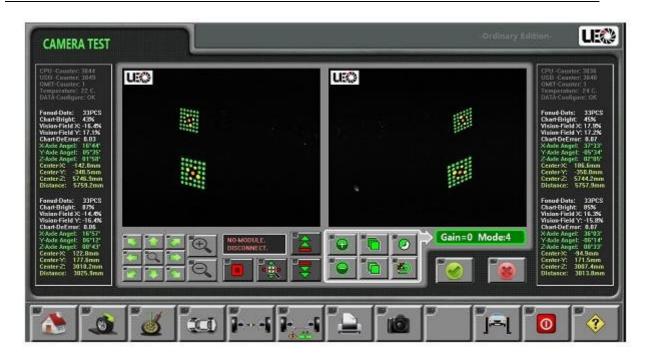

# Shanghai HOTON Autoequipment CO.,LTD

www.cnautoequipment.com :086-21-59159353

From this picture the technician can tell you if the cameras are working properly, if the communication between the camera and the computer is OK. It can also tell you if the target is clean by check the dots the camera have been captured. For the auto tracking aligner, in this screen, we can control the camera beam to move up and down step by step. For the more, it can also tell you the distance between the camera and the targets.